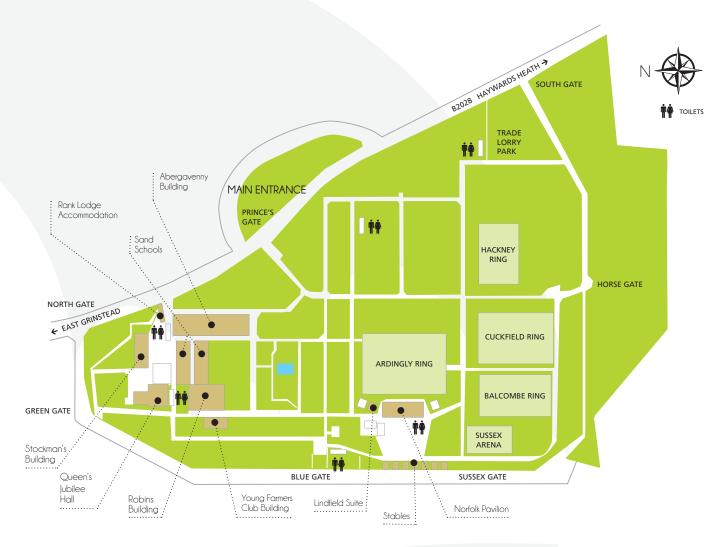

## Map of Showground

## A BEAUTIFUL GREEN SPACE TO REFLECT YOUR VISION

At the heart of our venue lies our enclosed 50-acre, purpose-built grass showground surrounded by a further 100-acre crosscountry course and woodland, with a car park for up to 6,000 vehicles. The showground is connected by an internal roadway, capable of hosting up to 1,000 exhibitor stands and up to 30,000 visitors per day. Whatever the scale of your event and whatever the focus, our showground makes the ideal venue for every occasion. Offering a truly adaptable space that can be dressed to suit your vision, we've hosted fairs, exhibitions, scout camps, team building activities, car rallies, product launches and concerts.