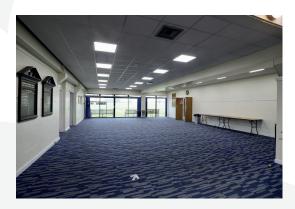

#### **KLEINWORT ROOM**

A bright meeting and event space (120m<sup>2</sup>) which benefits from its own private access. Patio doors lead to a paved terrace, lawn and scenic outdoor activity space. It's also accessible to disabled guests. The room inter-connects with the Ardingly Room should you need extra space.

## **Key information:**

- Dimensions 8.5m x 14m
- Toilet facilities
- Parking adjacent for 200+ cars
- Ceiling height 2.50m (min.)
  2.80m (max.)
- Access doors 2.20m (H) x 2.85m (W)
- Floor loadings 5Kn M