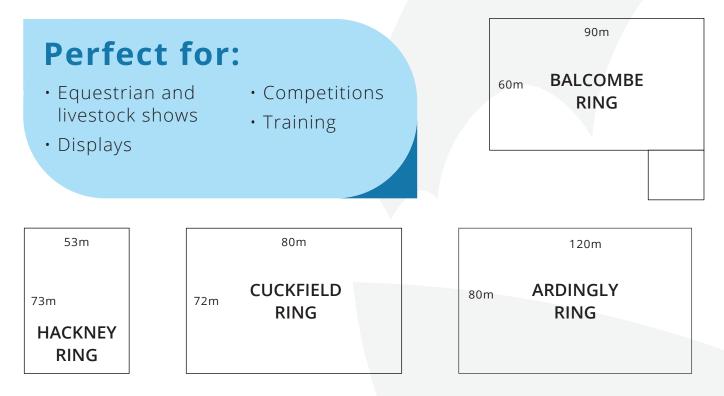

## SUPERB OUTDOOR HIRE OPTIONS FOR ANY EQUESTRIAN EVENT

The South of England Event Centre is one of the leading venues in the South East for equestrian events. Our facilities include four grass show rings, three all-weather arenas, one outdoor sand school, a cross-country course and 45 stables. There is also extensive parking for visitors' cars and horseboxes. Our events team have experience in organising equestrian events and understand the logistical requirements of staging shows and competitions so you can rest assured you're in good hands when you book with us.