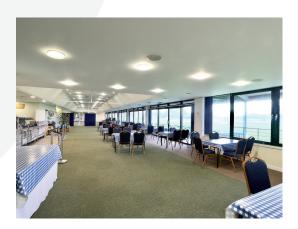

#### **BALCOMBE ROOM**

This large event space (336m<sup>2</sup>) really is a room with a view! Suitable for a range of uses, it leads to a balcony with sliding doors and panoramic views over our stunning showground and surrounding countryside. With an adjacent kitchen, this space works well as dining space or cafe for events held in the Ardingly Room below.